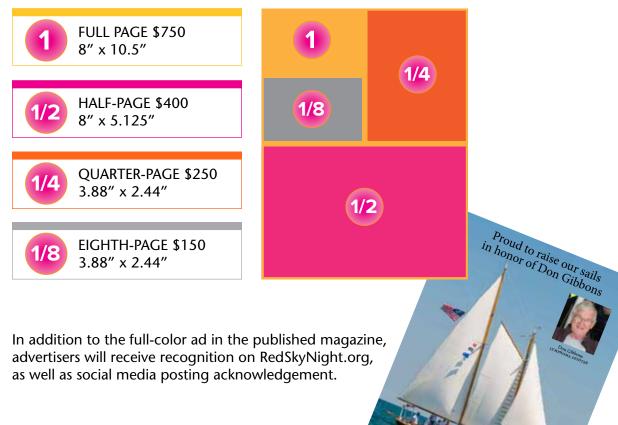

### **ADVERTISING RATES**

 $T_{HF}H_{OWARD}F_{AMHY}F_{OUNDATION}$ 

### **RECOGNITION NAME** Name as you wish it to appear on all Leukemia Cup Regatta marketing materials **CONTACT NAME** Supporter liaison to the LCR Summer of FUN(d) marketing team **ADDRESS** CITY **STATE** ZIP **PHONE EMAIL** SPONSORSHIP LEVEL We will support the LCR Summer of FUN(d) by purchasing an ad in the Red Sky Night Gala Magazine. Please indicate your preferred ad size: FULL PAGE \$750 QUARTER-PAGE \$250 8" x 10.5" 3.88" x 2.44" HALF-PAGE \$400 EIGHTH-PAGE \$150 8" x 5.125" 3.88" x 2.44" Please deliver a high-resolution, press quality PDF file of your completed ad by FRIDAY, JULY 19, to lcrchicago@gmail.com PAYMENT METHOD CREDIT CARD Circle appropriate card type MC VISA AM/EX DISCOVER **NUMBER EXP. DATE** Address info NAME ON CARD same as above **BILLING ADDRESS**